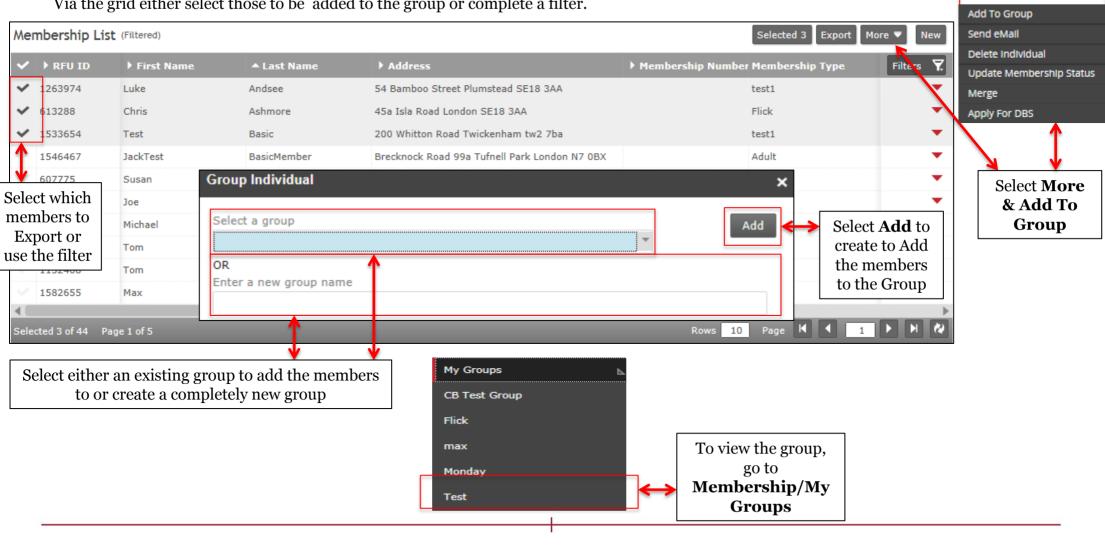

Each grid will have a slightly different information displayed. e.g. Members displays membership information, the no doesn't display this as they are not members.

In terms of functionality, what an administrator can do in each grid is fairly consistent . The various groups have been created to make it simpler to find individuals at the club. However what you can do in each grid, Export, Email, Create Groups etc, remains fairly similar from one grid to the next. Suitable differences such as the removal of Merge from the Registered Players grid, as two players cannot be merged is a prime example of where some functions have had to removed from the above groups. In the main, they are the same throughout.