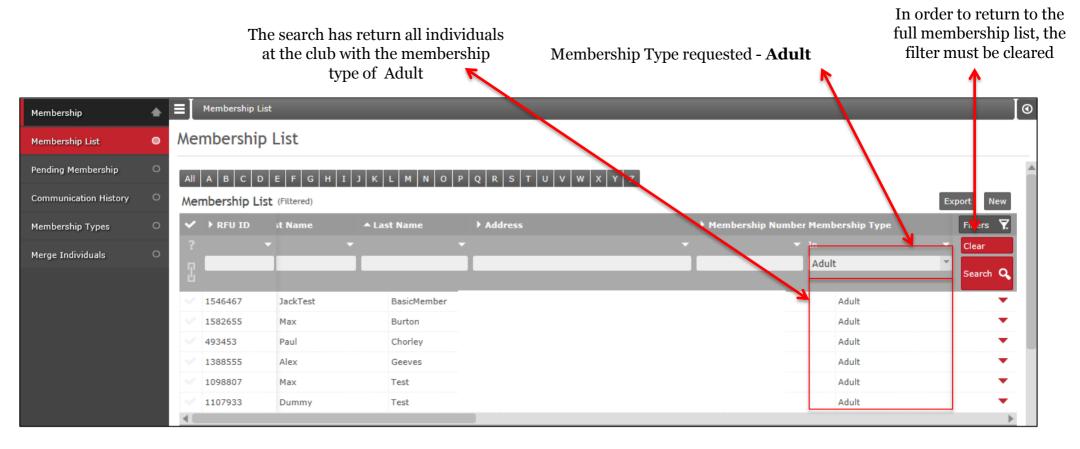

### 2. Navigation & The Grids

Selecting People will load the dashboard. The administrator can then select from those "People" which groups they would like to display.

There are pre-defined groups already available to the administrator. Selecting any of these will return a group of individuals predefined by their status at the club, for example, the pre-defined groups are as follows:

| Mambarg Annapa at the slubs with an Astive Mambarship                                                                                             | Home                   |   |
|---------------------------------------------------------------------------------------------------------------------------------------------------|------------------------|---|
| Members – Anyone at the clubs with an Active Membership<br>Non Members – Those with an affiliation n to the club, but no current membership       | Members                | ⊿ |
| Lapsed Members – Those whose membership types have expired<br>Registered Players – Those individual that have been registered to play at the club | Non Members            |   |
| Non Registered Players – Players not eligible to play 1st XV rugby but have been entered onto the system and given                                | Lapsed Members         |   |
| the role of "Non Registered Player"<br>Everyone – All of the above                                                                                | Registered Players     |   |
| It is likely that individuals will appear in multiple groups. As an example it is highly likely that an individual will                           | Non Registered Players |   |
| be a player and have a membership type. This would mean that they would appear in the Members, Registered<br>Players and Everyone grids.          | Referees               |   |
| rayers and Everyone gries.                                                                                                                        | Everyone               |   |

Each grid will have a slightly different information displayed. e.g. Members displays membership information, the no doesn't display this as they are not members.

In terms of functionality, what an administrator can do in each grid is fairly consistent . The various groups have been created to make it simpler to find individuals at the club. However what you can do in each grid, Export, Email, Create Groups etc, remains fairly similar from one grid to the next. Suitable differences such as the removal of Merge from the Registered Players grid, as two players cannot be merged is a prime example of where some functions have had to removed from the above groups. In the main, they are the same throughout.