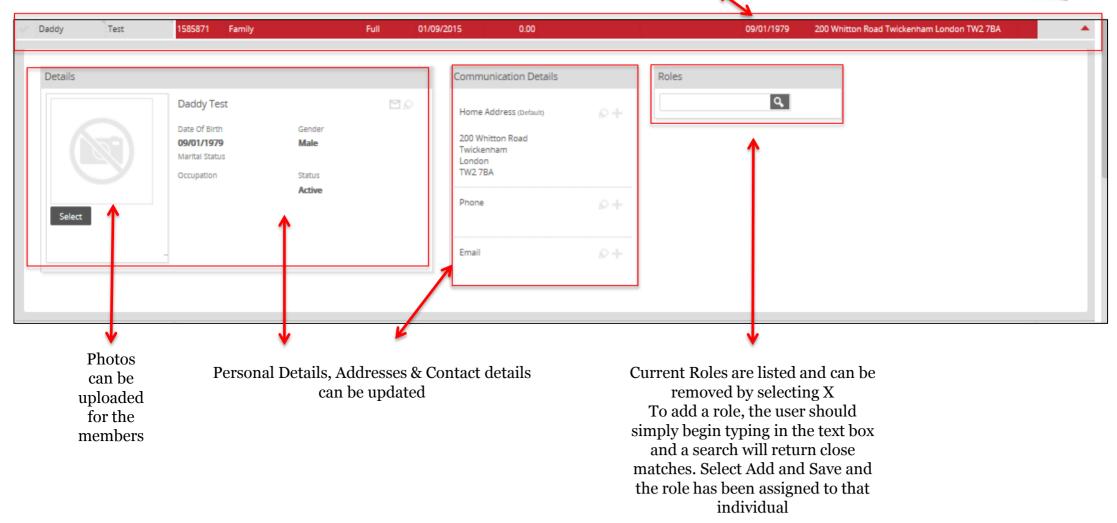

## PEOPLE 3. MEMBERS GRID

The members grid contains all individuals that have been assigned a Membership Type at the club and it is Active.

Each member has a line in the grid dedicated to them. The individuals line displays all the pertinent data relating to that member at the club. The data is all accessible by scrolling along the page to view the data.

| First Name      | Last Nâme   | Date Of Birth | RFU Id         | Membership Type         | Status | Renewal Date   | Payment N           | 1ethod Membership Number                   | Address      | Filters 🔻 |    |            |            |                                            |
|-----------------|-------------|---------------|----------------|-------------------------|--------|----------------|---------------------|--------------------------------------------|--------------|-----------|----|------------|------------|--------------------------------------------|
| Max             | ABC         | 09/01/1979    | 1464098        | Social                  | Full   | 21/08/2014     | Cash                |                                            | 200 Whittor  |           |    |            |            |                                            |
| CKB             | ASN         | 01/01/1980    | 1299330        | Life Member             | Full   | 05/03/2015     | Casn                |                                            | 200 Whitton  |           |    |            |            |                                            |
| Chris           | Ashmore     |               | 613288         | Life Member             | Full   | 05/03/2015     |                     |                                            | 45a Isla Roa | -         |    |            |            |                                            |
| Jim             | Bean        | 01/01/1995    | 1294814        | Social                  | Full   | 05/03/2015     |                     |                                            | 200 Whittor  | • •       |    |            |            |                                            |
| Jo              | Blogg       | 03/01/1981    | 1236416        | Social                  | Full   | 19/10/2111     | Cash                |                                            | 200 Whittor  | •         |    |            |            |                                            |
| Joe             | Bloggs      | 20/12/1980    | 1460108        | Adult Registered Player | Full   | 05/03/2015     |                     |                                            | Test TWICK   | ŧ 🔻       |    |            |            |                                            |
| Max             | Burton      | 09/01/1979    | 982786         | Social                  | Full   | 05/03/2015     | Cheque              | 111                                        | 24 Grasmer   | . 🔻       |    |            |            |                                            |
| Max             | Burton      | 01/01/2000    | <u>1478316</u> | Social                  | Full   | Production T   |                     |                                            |              |           |    |            |            |                                            |
| Max             | Bygrave     | 01/01/1900    | 1237648        | Life Member             | Full   | RugbyFirst Tra | Ining RFC           |                                            |              |           | (1 | filtered)  |            | New Member E                               |
| Greq            | Chairman    | 10/10/1956    | 1146180        | Committee               |        | ✓ First Name   | Last Nåme           | Role                                       | Р            | layer     |    | DBS Status | DBS Expiry | Award Qualification Name                   |
| Chris           | Coach       | 10/11/1974    | 1146203        | Coach                   | Full   | V Max          | ABC                 |                                            |              |           |    | NONE       |            |                                            |
| Jim             | Coach       | 09/01/1979    | 1146154        | Coach                   | Full   | CKB            | Asn                 | Senior (ISEXV)                             |              |           |    | NONE       |            |                                            |
| Harry           | Coaching    | 20/06/1971    | 1146202        | Coach                   | Full   | Chris          | Ashmore             | Manager                                    |              |           |    | Current    | 11/11/2014 |                                            |
| Dan             | Coordinator | 07/05/1988    | 1146183        | Committee               | Full   | V Jim          | Bean                | Senior (Other)                             |              |           |    | NONE       |            |                                            |
| Webmaster       | Eight       | 09/01/1970    | 1146353        | Social                  | Full   | <u>o</u>       | Blogg               |                                            |              |           |    | NONE       |            |                                            |
| No              | Emaiil      | 09/01/1979    | 1355922        | Social                  | Full   | V Joe          | Bloggs              | Registered (Adult (Men))                   |              |           |    | NONE       |            |                                            |
| Max             | Email       | 09/10/1989    | 1355925        | Social                  | Full   | Max            | Burton              |                                            |              |           |    | Current    | 29/05/2015 | 1st4Sport Level 1, Safeguarding and Prote  |
|                 |             |               |                |                         |        | Max            | Burton              | Registrar (Youth)                          |              |           |    | NONE       |            |                                            |
| ted 0 of 103 Pa | ge 1 of 5   |               |                |                         |        | Greg           | Bygrave<br>Chairman |                                            |              |           |    | NONE       |            |                                            |
|                 |             |               |                |                         |        | Chris          | Coach               | Mini-Midi (Under 12)                       |              |           |    | NONE       |            | Youth Level 1, Youth Level 2, 1st4Sport Le |
|                 |             |               |                |                         |        | Jim            | Coach               | Senior (1st XV), Mini-Midi (Under 11), Reg | aistrar (I   |           |    | NONE       |            | 1st4Sport Level 2                          |
|                 |             |               |                |                         |        | Harry          | Coaching            |                                            |              |           |    | NONE       |            |                                            |
|                 |             |               |                |                         |        | V Dan          | Coordinator         | Coaching Co-ordinator                      |              |           |    | NONE       |            |                                            |
|                 |             |               |                |                         |        | Webmaster      | Eight               | Full Webmaster                             |              |           |    | NONE       |            |                                            |
|                 |             |               |                |                         |        | V No           | Emaiil              |                                            |              |           |    | NONE       |            |                                            |
|                 |             |               |                |                         |        | V Max          | Email               |                                            |              |           |    | NONE       |            |                                            |
|                 |             |               |                |                         |        | 4              |                     |                                            |              |           |    |            |            | rs 25 Page 🖌 🖌 1 🕨 H                       |