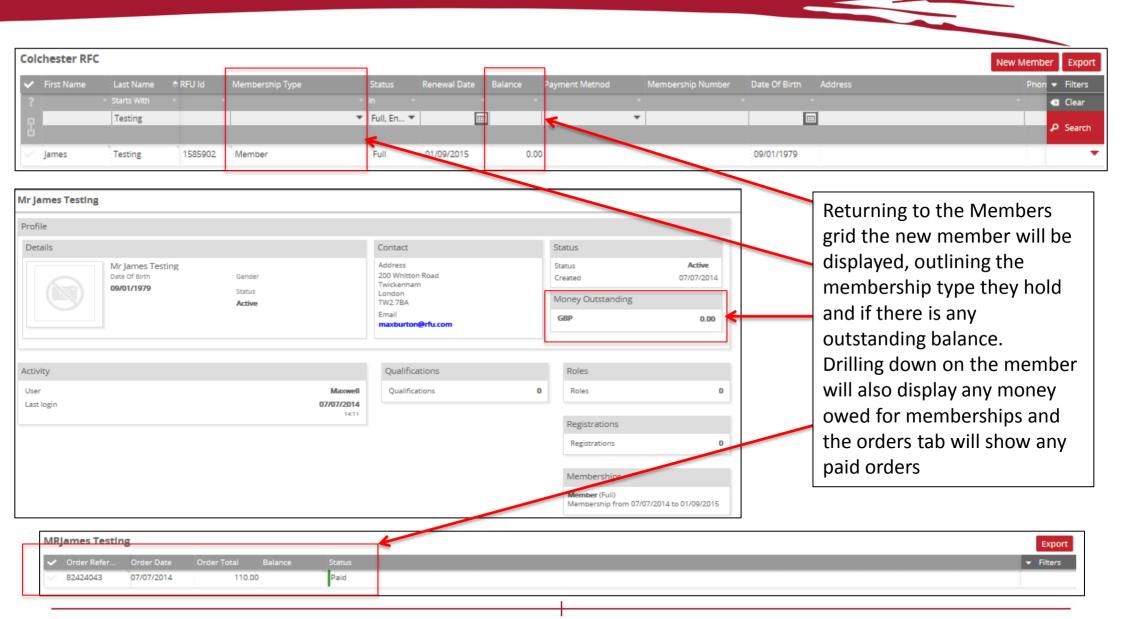

## PEOPLE 3. MEMBERS GRID

The members grid contains all individuals that have been assigned a Membership Type at the club and it is Active.

Each member has a line in the grid dedicated to them. The individuals line displays all the pertinent data relating to that member at the club. The data is all accessible by scrolling along the page to view the data.

| First Name      | Last Nâme   | Date Of Birth | RFU Id         | Membership Type         | Status | Renewal Date   | Payment N           | 1ethod Membership Number                   | Address      | Filters 🔻 |    |            |            |                                            |
|-----------------|-------------|---------------|----------------|-------------------------|--------|----------------|---------------------|--------------------------------------------|--------------|-----------|----|------------|------------|--------------------------------------------|
| Max             | ABC         | 09/01/1979    | 1464098        | Social                  | Full   | 21/08/2014     | Cash                |                                            | 200 Whittor  |           |    |            |            |                                            |
| CKB             | ASN         | 01/01/1980    | 1299330        | Life Member             | Full   | 05/03/2015     | Casn                |                                            | 200 Whitton  |           |    |            |            |                                            |
| Chris           | Ashmore     |               | 613288         | Life Member             | Full   | 05/03/2015     |                     |                                            | 45a Isla Roa | -         |    |            |            |                                            |
| Jim             | Bean        | 01/01/1995    | 1294814        | Social                  | Full   | 05/03/2015     |                     |                                            | 200 Whittor  | • •       |    |            |            |                                            |
| Jo              | Blogg       | 03/01/1981    | 1236416        | Social                  | Full   | 19/10/2111     | Cash                |                                            | 200 Whittor  | •         |    |            |            |                                            |
| Joe             | Bloggs      | 20/12/1980    | 1460108        | Adult Registered Player | Full   | 05/03/2015     |                     |                                            | Test TWICK   | ŧ 🔻       |    |            |            |                                            |
| Max             | Burton      | 09/01/1979    | 982786         | Social                  | Full   | 05/03/2015     | Cheque              | 111                                        | 24 Grasmer   | . 🔻       |    |            |            |                                            |
| Max             | Burton      | 01/01/2000    | <u>1478316</u> | Social                  | Full   | Production T   |                     |                                            |              |           |    |            |            |                                            |
| Max             | Bygrave     | 01/01/1900    | 1237648        | Life Member             | Full   | RugbyFirst Tra | Ining RFC           |                                            |              |           | (1 | filtered)  |            | New Member E                               |
| Greq            | Chairman    | 10/10/1956    | 1146180        | Committee               |        | ✓ First Name   | Last Nåme           | Role                                       | Р            | layer     |    | DBS Status | DBS Expiry | Award Qualification Name                   |
| Chris           | Coach       | 10/11/1974    | 1146203        | Coach                   | Full   | V Max          | ABC                 |                                            |              |           |    | NONE       |            |                                            |
| Jim             | Coach       | 09/01/1979    | 1146154        | Coach                   | Full   | CKB            | Asn                 | Senior (ISEXV)                             |              |           |    | NONE       |            |                                            |
| Harry           | Coaching    | 20/06/1971    | 1146202        | Coach                   | Full   | Chris          | Ashmore             | Manager                                    |              |           |    | Current    | 11/11/2014 |                                            |
| Dan             | Coordinator | 07/05/1988    | 1146183        | Committee               | Full   | V Jim          | Bean                | Senior (Other)                             |              |           |    | NONE       |            |                                            |
| Webmaster       | Eight       | 09/01/1970    | 1146353        | Social                  | Full   | <u>o</u>       | Blogg               |                                            |              |           |    | NONE       |            |                                            |
| No              | Emaiil      | 09/01/1979    | 1355922        | Social                  | Full   | V Joe          | Bloggs              | Registered (Adult (Men))                   |              |           |    | NONE       |            |                                            |
| Max             | Email       | 09/10/1989    | 1355925        | Social                  | Full   | Max            | Burton              |                                            |              |           |    | Current    | 29/05/2015 | 1st4Sport Level 1, Safeguarding and Prote  |
|                 |             |               |                |                         |        | Max            | Burton              | Registrar (Youth)                          |              |           |    | NONE       |            |                                            |
| ted 0 of 103 Pa | ge 1 of 5   |               |                |                         |        | Greg           | Bygrave<br>Chairman |                                            |              |           |    | NONE       |            |                                            |
|                 |             |               |                |                         |        | Chris          | Coach               | Mini-Midi (Under 12)                       |              |           |    | NONE       |            | Youth Level 1, Youth Level 2, 1st4Sport Le |
|                 |             |               |                |                         |        | Jim            | Coach               | Senior (1st XV), Mini-Midi (Under 11), Reg | aistrar (I   |           |    | NONE       |            | 1st4Sport Level 2                          |
|                 |             |               |                |                         |        | Harry          | Coaching            |                                            |              |           |    | NONE       |            |                                            |
|                 |             |               |                |                         |        | V Dan          | Coordinator         | Coaching Co-ordinator                      |              |           |    | NONE       |            |                                            |
|                 |             |               |                |                         |        | Webmaster      | Eight               | Full Webmaster                             |              |           |    | NONE       |            |                                            |
|                 |             |               |                |                         |        | V No           | Emaiil              |                                            |              |           |    | NONE       |            |                                            |
|                 |             |               |                |                         |        | V Max          | Email               |                                            |              |           |    | NONE       |            |                                            |
|                 |             |               |                |                         |        | 4              |                     |                                            |              |           |    |            |            | rs 25 Page 🖌 🖌 1 🕨 H                       |