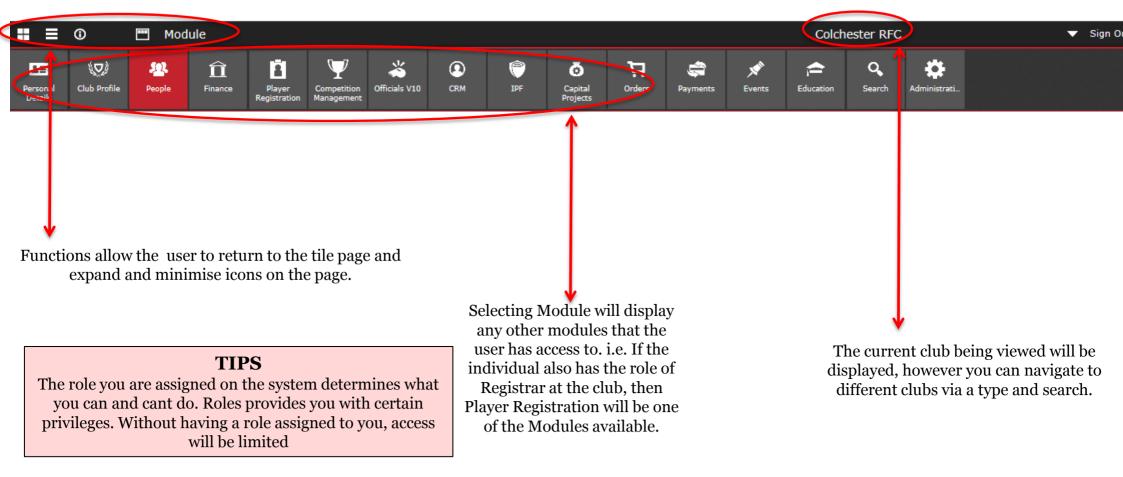

#### 1. People – Home – The Dashboard

The header displays some important information and possible navigation options for the user, including:

#### 1. People – Home – The Dashboard

The top of the dashboard is allocated to salient club details, including:

- Club Name
- Club Level
- Address
- Contact Details
- DBS Expiries in the last 3 months This is hyperlinked, selecting this option will load the individuals this applies to
- New individuals added in the last month Individuals currently with no membership type. This will include Players, Parents, Individuals on courses that didn't have an affiliation to the club
- Lapsed Members in the last 2 months Links through to membership types that have expired in the past month. From here a new membership can be assigned

The club data is generated by the information that has at some point been loaded by the club administrator. The data comes from an area of the system called "Edit Details" once input, this is then displayed on the landing page.

If any of the information is found to be incorrect, select Club Profile and Edit Club from the menu and this will redirect the user to the pages where the information displayed can be edited.

| Profile |                                                                                                     |                                                                                                                                                            |                                                                                         |
|---------|-----------------------------------------------------------------------------------------------------|------------------------------------------------------------------------------------------------------------------------------------------------------------|-----------------------------------------------------------------------------------------|
|         | Colchester RFC<br>League<br>London 1 North (level 6)<br>Website<br>http://www.bbc.co.uk/<br>Website | Address<br>University Playing Fields<br>University of Bristol<br>Coombe Lane<br>Stoke Bishop<br>Colchester<br>BS9 2BJ<br>Email<br>5732620@first-sports.com | Status DBS Expiries 68 due within 3 months New 0 Individuals in the last month Lapsed 2 |
|         |                                                                                                     |                                                                                                                                                            | Members<br>In the last month                                                            |