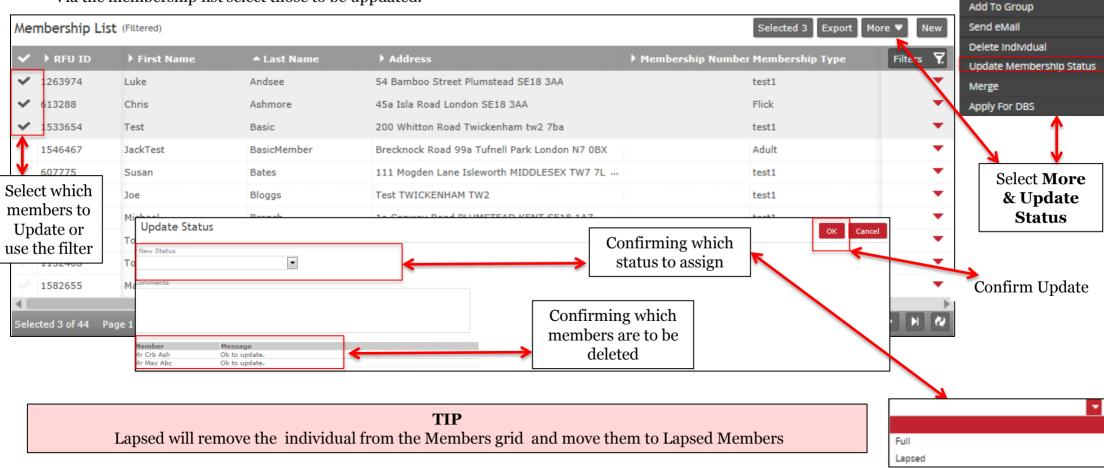

## PEOPLE 3. MEMBERS GRID

The members grid contains all individuals that have been assigned a Membership Type at the club and it is Active.

Each member has a line in the grid dedicated to them. The individuals line displays all the pertinent data relating to that member at the club. The data is all accessible by scrolling along the page to view the data.