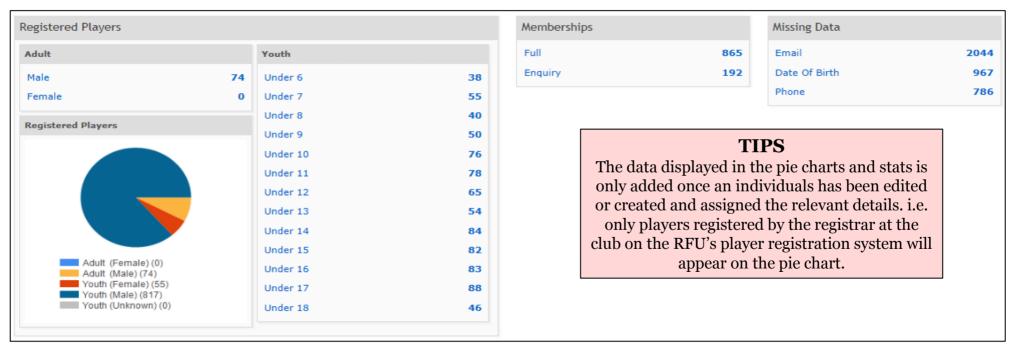

The dashboard will outline key club statistics that previously would only be accessible via running reports or alternatively carrying out an advanced search for the data. However, via the dashboard and in the form of pie charts and stats the club is now able to view a breakdown of key club data. These charts and stats include:

The pie charts and stats are all hyperlinked. By selecting either the text or a piece of the pie chart, this will drill down and load the specific data requested. i.e. Under 6 Youths, a grid will display all those relevant to the Under 6 group.