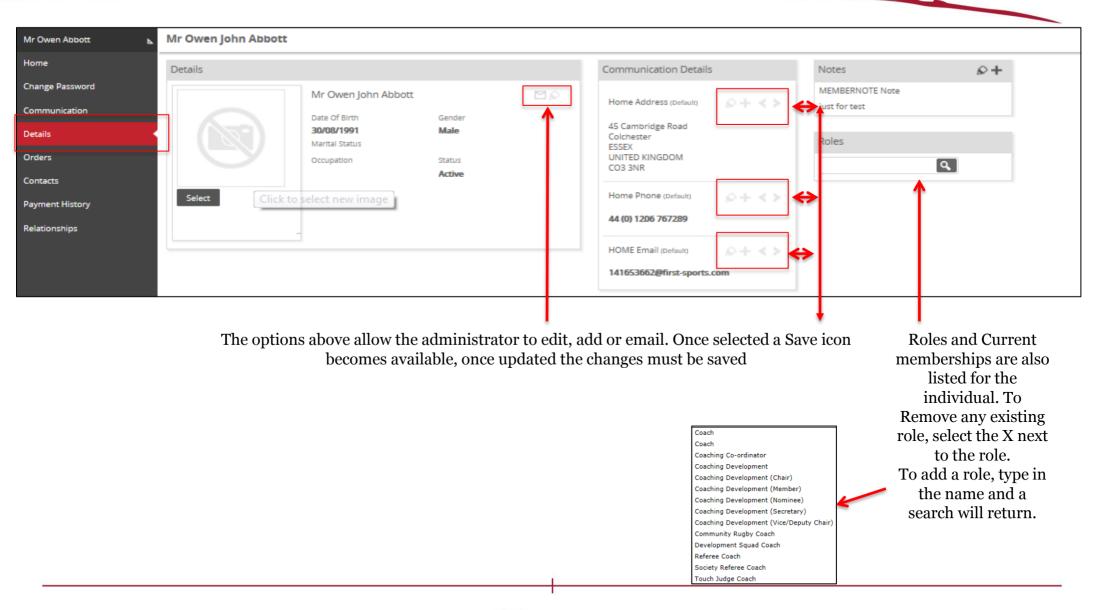

## PEOPLE 3. MEMBERS GRID

The members grid contains all individuals that have been assigned a Membership Type at the club and it is Active.

Each member has a line in the grid dedicated to them. The individuals line displays all the pertinent data relating to that member at the club. The data is all accessible by scrolling along the page to view the data.

| First Name      | Last Nâme   | Date Of Birth | RFU Id         | Membership Type         | Status | Renewal Date   | Payment N           | 1ethod Membership Number                   | Address      | Filters 🔻 |    |            |            |                                            |
|-----------------|-------------|---------------|----------------|-------------------------|--------|----------------|---------------------|--------------------------------------------|--------------|-----------|----|------------|------------|--------------------------------------------|
| Max             | ABC         | 09/01/1979    | 1464098        | Social                  | Full   | 21/08/2014     | Cash                |                                            | 200 Whittor  |           |    |            |            |                                            |
| CKB             | ASN         | 01/01/1980    | 1299330        | Life Member             | Full   | 05/03/2015     | Casn                |                                            | 200 Whitton  |           |    |            |            |                                            |
| Chris           | Ashmore     |               | 613288         | Life Member             | Full   | 05/03/2015     |                     |                                            | 45a Isla Roa | -         |    |            |            |                                            |
| Jim             | Bean        | 01/01/1995    | 1294814        | Social                  | Full   | 05/03/2015     |                     |                                            | 200 Whittor  | • •       |    |            |            |                                            |
| Jo              | Blogg       | 03/01/1981    | 1236416        | Social                  | Full   | 19/10/2111     | Cash                |                                            | 200 Whittor  | •         |    |            |            |                                            |
| Joe             | Bloggs      | 20/12/1980    | 1460108        | Adult Registered Player | Full   | 05/03/2015     |                     |                                            | Test TWICK   | ŧ 🔻       |    |            |            |                                            |
| Max             | Burton      | 09/01/1979    | 982786         | Social                  | Full   | 05/03/2015     | Cheque              | 111                                        | 24 Grasmer   | . 🔻       |    |            |            |                                            |
| Max             | Burton      | 01/01/2000    | <u>1478316</u> | Social                  | Full   | Production T   |                     |                                            |              |           |    |            |            |                                            |
| Max             | Bygrave     | 01/01/1900    | 1237648        | Life Member             | Full   | RugbyFirst Tra | Ining RFC           |                                            |              |           | (1 | filtered)  |            | New Member E                               |
| Greq            | Chairman    | 10/10/1956    | 1146180        | Committee               |        | ✓ First Name   | Last Nåme           | Role                                       | Р            | layer     |    | DBS Status | DBS Expiry | Award Qualification Name                   |
| Chris           | Coach       | 10/11/1974    | 1146203        | Coach                   | Full   | V Max          | ABC                 |                                            |              |           |    | NONE       |            |                                            |
| Jim             | Coach       | 09/01/1979    | 1146154        | Coach                   | Full   | CKB            | Asn                 | Senior (ISEXV)                             |              |           |    | NONE       |            |                                            |
| Harry           | Coaching    | 20/06/1971    | 1146202        | Coach                   | Full   | Chris          | Ashmore             | Manager                                    |              |           |    | Current    | 11/11/2014 |                                            |
| Dan             | Coordinator | 07/05/1988    | 1146183        | Committee               | Full   | V Jim          | Bean                | Senior (Other)                             |              |           |    | NONE       |            |                                            |
| Webmaster       | Eight       | 09/01/1970    | 1146353        | Social                  | Full   | <u>o</u>       | Blogg               |                                            |              |           |    | NONE       |            |                                            |
| No              | Emaiil      | 09/01/1979    | 1355922        | Social                  | Full   | V Joe          | Bloggs              | Registered (Adult (Men))                   |              |           |    | NONE       |            |                                            |
| Max             | Email       | 09/10/1989    | 1355925        | Social                  | Full   | Max            | Burton              |                                            |              |           |    | Current    | 29/05/2015 | 1st4Sport Level 1, Safeguarding and Prote  |
|                 |             |               |                |                         |        | Max            | Burton              | Registrar (Youth)                          |              |           |    | NONE       |            |                                            |
| ted 0 of 103 Pa | ge 1 of 5   |               |                |                         |        | Greg           | Bygrave<br>Chairman |                                            |              |           |    | NONE       |            |                                            |
|                 |             |               |                |                         |        | Chris          | Coach               | Mini-Midi (Under 12)                       |              |           |    | NONE       |            | Youth Level 1, Youth Level 2, 1st4Sport Le |
|                 |             |               |                |                         |        | Jim            | Coach               | Senior (1st XV), Mini-Midi (Under 11), Reg | aistrar (I   |           |    | NONE       |            | 1st4Sport Level 2                          |
|                 |             |               |                |                         |        | Harry          | Coaching            |                                            |              |           |    | NONE       |            |                                            |
|                 |             |               |                |                         |        | V Dan          | Coordinator         | Coaching Co-ordinator                      |              |           |    | NONE       |            |                                            |
|                 |             |               |                |                         |        | Webmaster      | Eight               | Full Webmaster                             |              |           |    | NONE       |            |                                            |
|                 |             |               |                |                         |        | V No           | Emaiil              |                                            |              |           |    | NONE       |            |                                            |
|                 |             |               |                |                         |        | V Max          | Email               |                                            |              |           |    | NONE       |            |                                            |
|                 |             |               |                |                         |        | 4              |                     |                                            |              |           |    |            |            | rs 25 Page 🖌 🖌 1 🕨 H                       |