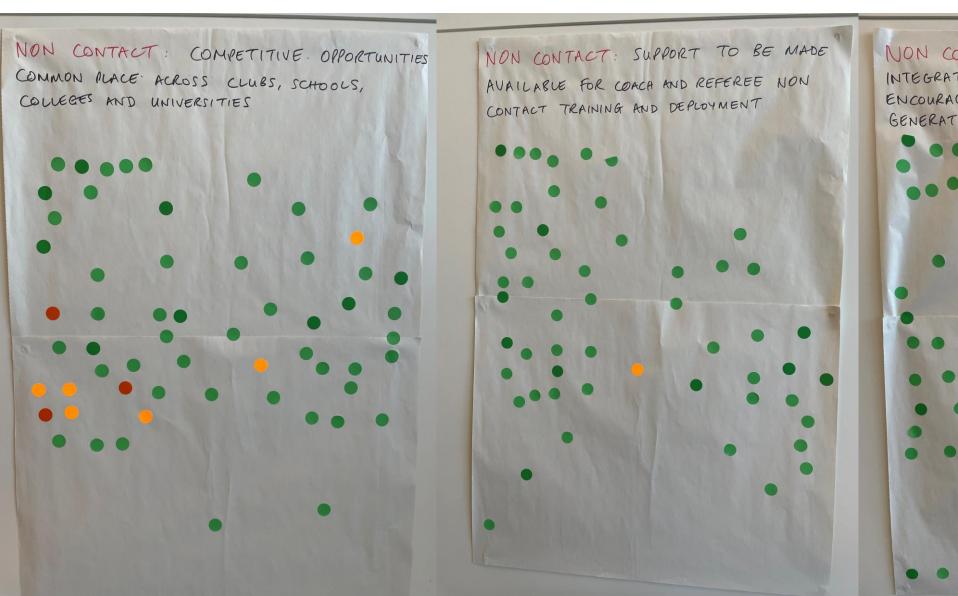

## **NON-CONTACT**

NON CONTACT: WALKING RUGBY INTEGRATED INTO NON CONTACT OFFER TO ENCOURAGE MIXED GENDER AND INTER GENERATIONAL OPPORTUNITIES.

# **NON-CONTACT**