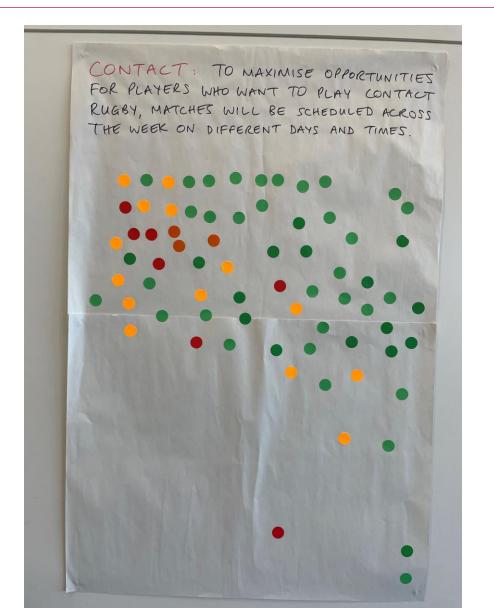

## CONTACT

CONTACT: TO MITIGATE THE RISK OF UNNECESSARY HEAD IMPACTS IT IS LIKELY THERE WILL BE CHANGES TO HOW THE GAME IS PLAYED, COACHED AND OFFICIATED. CONTACT LOADS MAY NEED TO BE REDUCED TO THE MINIMUM REQUIRED TO PREPARE PLAYERS TO PLAY.