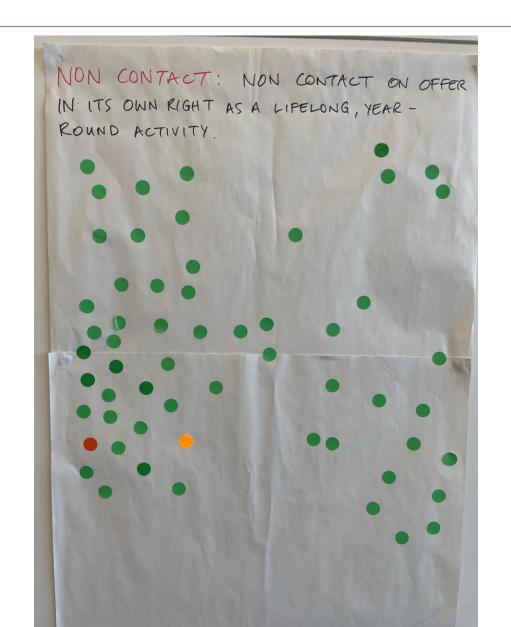

## **NON-CONTACT**

NON CONTACT: WALKING RUGBY INTEGRATED INTO NON CONTACT OFFER TO ENCOURAGE MIXED GENDER AND INTER GENERATIONAL OPPORTUNITIES.

# **NON-CONTACT**