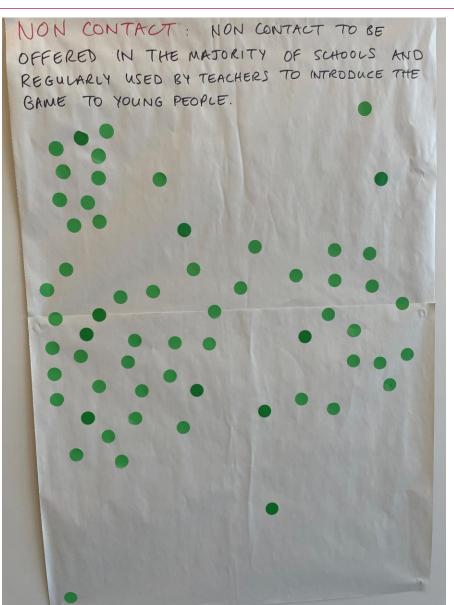

## **NON-CONTACT**

NON CONTACT: WALKING RUGBY INTEGRATED INTO NON CONTACT OFFER TO ENCOURAGE MIXED GENDER AND INTER GENERATIONAL OPPORTUNITIES.

# **NON-CONTACT**