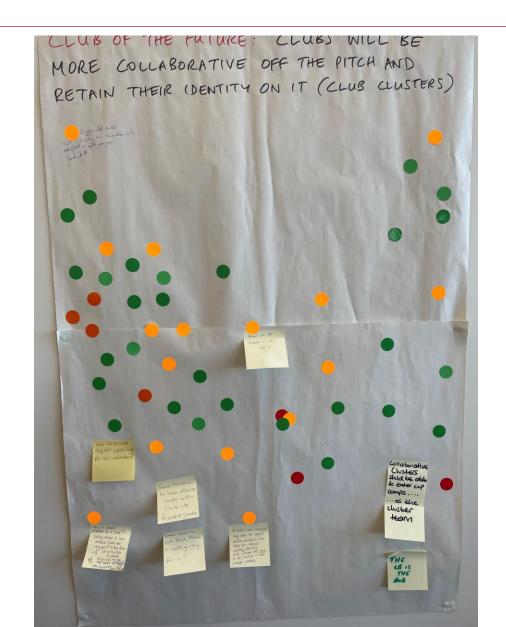

#### **CLUB OF THE FUTURE**

CLUB OF THE FUTURE: RUGBY WILL CLUB OF THE FUTURE: CLUBS WILL BE PART OF A MULTI ACTIVITY OFFERING CLUB OF THE FUTURE: MORE CLUBS BE MORE DEMAND DRIVEN, DELIVERING ACROSS A 7 DAY OPERATING WEEK AT WILL CONSUME AND OFFER SHARED MORE OF THEIR ACTIVITIES ACROSS PARKS. COMMON SERVICES. MOST LOCATIONS. EDUCATIONAL INSTITUTIONS AND OTHER SPORTS CLUBS.

# **CLUB OF THE FUTURE**